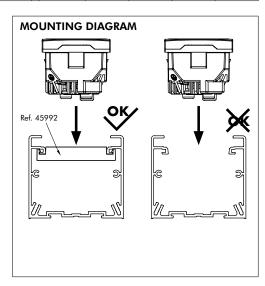

# ■ They can be installed on a desk, wall, DIN rail or elsewhere. ■ To be used with semi-assembled devices QUADRO 45 Series.