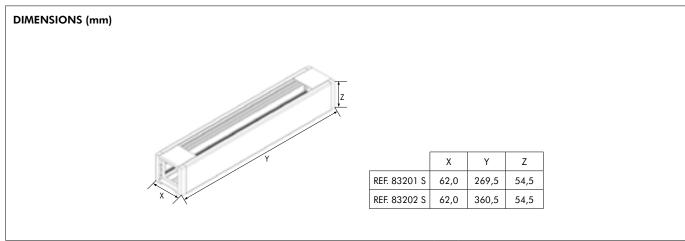

## **OFFICE SOLUTIONS**

### **DESKTOPS WORKSTATIONS** (REF. 83201 S / 83202 S)

# ■ They can be installed on a desk, wall, DIN rail or elsewhere. ■ To be used with semi-assembled devices QUADRO 45 Series.





## **TESTING - STANDARD EN 50085-2-4**

| SECTION 6                               | CLASSIFICATION                                                                                                                   | DESKTOPS WORKSTATIONS                               |  |  |
|-----------------------------------------|----------------------------------------------------------------------------------------------------------------------------------|-----------------------------------------------------|--|--|
| 6.2                                     | Resistance to impact for installation and application                                                                            | 10 J                                                |  |  |
| 6.3                                     | Minimum S