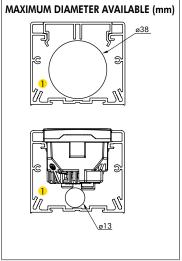

|  | Isolated Cables Capacity |                             |        |      |      |  |  |  |
|--|--------------------------|-----------------------------|--------|------|------|--|--|--|
|  | Max ø<br>Available       | Max. Nr. Conductors H07 V-U |        |      |      |  |  |  |
|  | (mm)                     | 1,5mm²                      | 2,5mm² | 4mm² | 6mm² |  |  |  |
|  | 38                       | 223                         | 149    | 119  | 89   |  |  |  |
|  | 13                       | 103                         | 68     | 55   | 41   |  |  |  |
|  | _                        | 77                          | 51     | 41   | 31   |  |  |  |