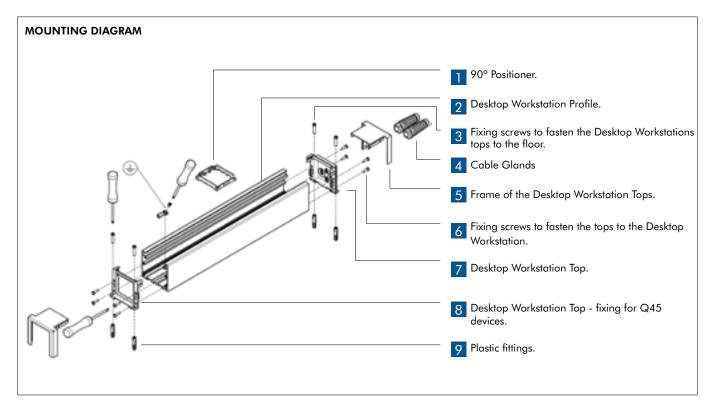

### **DESKTOPS WORKSTATIONS** (REF. 83201 S / 83202 S)

# ■ They can be installed on a desk, wall, DIN rail or elsewhere. ■ To be used with semi-assembled devices QUADRO 45 Series.