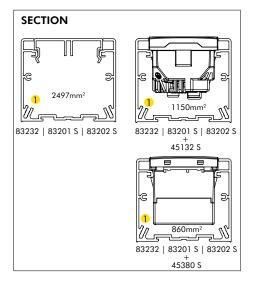

# **DESKTOPS WORKSTATIONS (PROFILE SELECTION)**

| Profile Characteristics |                      |                           |  |  |  |  |
|-------------------------|----------------------|---------------------------|--|--|--|--|
|                         | Internal Section (S) | Available Section<br>(Su) |  |  |  |  |
| Section                 | (mm²)                | (S:1,4) (mm²)             |  |  |  |  |
| 1                       | 2497                 | 1784                      |  |  |  |  |
| 2                       | 24//                 |                           |  |  |  |  |
| 1                       | 1150                 | 821                       |  |  |  |  |
| 2                       | 1130                 |                           |  |  |  |  |
| 1                       | 860                  | 614                       |  |  |  |  |
| _                       | 800                  |                           |  |  |  |  |