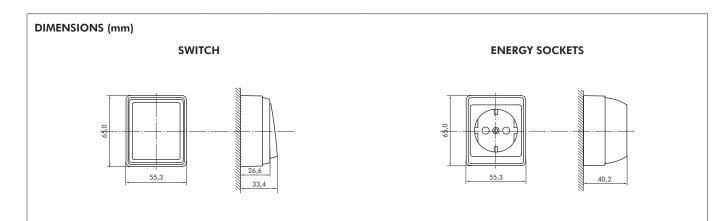

| 200                                |
| 16 < In ≤ 20                                                                        | 250                                |

SBL - Self Ballasted Lamp (CFL or LED)

Energy Sockets

- Earth Socket (Schuko and French types):
  - ∎ 16A 250V~.
  - Connections with screw terminals or **screwless terminals**.
  - Available in colors White, Red and Orange.
  - In accordance with IEC 60884-1; DIN VDE 0620-1 (Schuko) and NF C 61-314 (French) Standards.
- Variety of Functions: Control Devices; Electrical Blinds Control; Energy Sockets; Radio, Television and Satellite Sockets; Telephone Sockets; Data Sockets; etc...
- Adaptable to all 10 Series Cable Trunkings Mini Cable and Skirt using the lateral adapter for each of the cable trunkings.



• ---