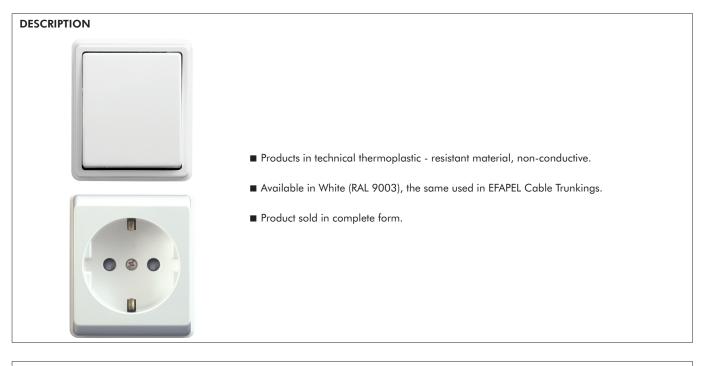

## CHARACTERISTICS

- Mechanisms in technical thermoplastic resistant material, non-conductive.
- For installations in surface mounting applications and/or installations with Technical Cable Trunkings.
- Control Devices
  - 10A 250V~ connections with screw terminals. It allows the usage of rigid and flexible cable.
  - Pilot Light.
  - In accordance with EN 60669-1 Standard, tested according to 19.3:

SBL - Self Ballasted Lamp (CFL or LED)

Energy Sockets

- Earth Socket (Schuko and French types):
  - ∎ 16A 250V~.
  - Connections with screw terminals or **screwless terminals**.
  - Available in colors White, Red and Orange.
  - In accordance with IEC 60884-1; DIN VDE 0620-1 (Schuko) and NF C 61-314 (French) Standards.
- Variety of Functions: Control Devices; Electrical Blinds Control; Energy Sockets; Radio, Television and Satellite Sockets; Telephone Sockets; Data Sockets; etc...
- Adaptable to all 10 Series Cable Trunkings Mini Cable and Skirt using the lateral adapter for each of the cable trunkings.